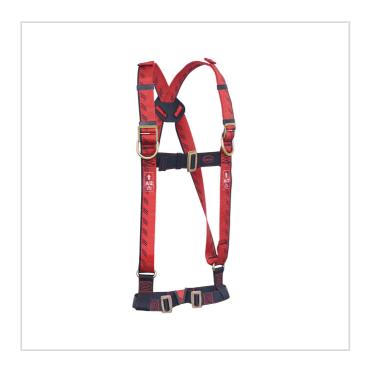

# Full Body Harness for Tower Climbing (Class L) with 3 Adjustment & 2 Attachment Points

SKU: PN18H

### Description

Along with dorsal and sternal D-ring for fall arrest, PN18(H) has straight thigh straps for more comfort to the user.

Warranty: 1 year from the date of invoice against any manufacturing defects.