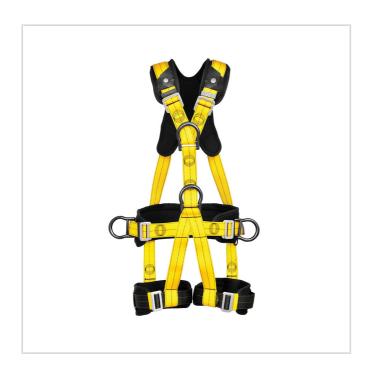

# Revolta Climbers Harness with 3 Adjustment & 4 Attachment Points

SKU: PN56(OR)

#### **Key Features**

Webbing is oil and dirt repellant that provides resistance from the buildup of oil and dirt

Highly tear and cut resistant because does not allow abrasion due to collection of dust or dirt

Highly UV resistant webbing

Can easily be wiped in seconds

Improvised registered webbing design

Unique aesthetic registered stitching pattern

Bigger dia lateral D-rings

Unique label protector

Ergonomic and durable ID plate

Heavy duty webbing

### **Description**

PN46(OR) is a comfortable harness and very versatile in use. It is equipped with comfortable back and shoulder padding, this harness can be used for all applications like rope access, rescue, descent, work positioning and fall arrest.

## 

| Size               | M, L                                                                                                                                           |
|--------------------|------------------------------------------------------------------------------------------------------------------------------------------------|
| Attachments Points | 1 Dorsal and 1 sternal D-ring for fall arrest. 1 Ventral D-ring at waist level for rope access work and 2 lateral D-rings for work positioning |
| Weight             | 2.56kg                                                                                                                                         |
| Adjustability      | Adjustable shoulder, thigh straps and waist belt removable X-back pad on shoulder straps                                                       |