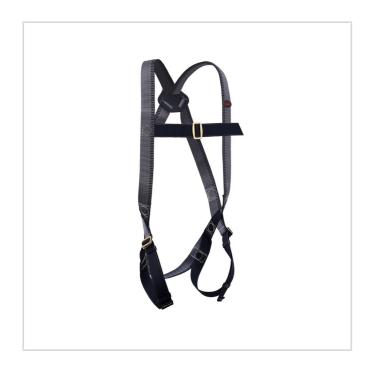

# Full Body Harness with 2 Adjustment & 1 Attachment Points

**SKU: KI01** 

#### **Key Features**

Improvised registered webbing design

Heavy-duty webbing

Enhanced sit strap design

Re-engineered registered stitching pattern

High abrasion and UV resistant webbing

#### **Description**

Basic IS compliant harness, having adjustable chest and thigh straps, along with a dorsal D-ring for fall arrest.

Warranty: 1 year from the date of invoice against any manufacturing defects.

### 

| Size             | M, L                              |
|------------------|-----------------------------------|
| Material         | Polyester                         |
| Application      | Fall arrest                       |
| Attachment Point | Dorsal                            |
| Weight           | 890gms                            |
| Adjustability    | Adjustable chest and thigh straps |