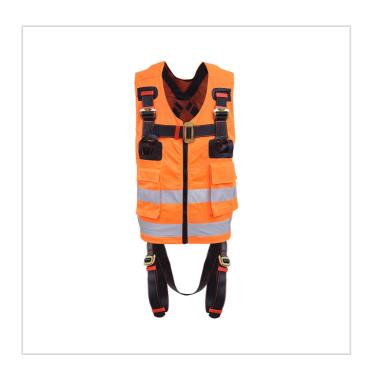

# Vest Harness (Reflective Orange) with 3 Adjustment & 2 Attachment Points

**SKU: PN20(RO)** 

### **Description**

PN20(RG) vest harnesses are specially designed into mesh net vests for tangle-free body wear.

Warranty: 1 year from the date of invoice against any manufacturing defects.

## Ideal for use

Fall Arrest