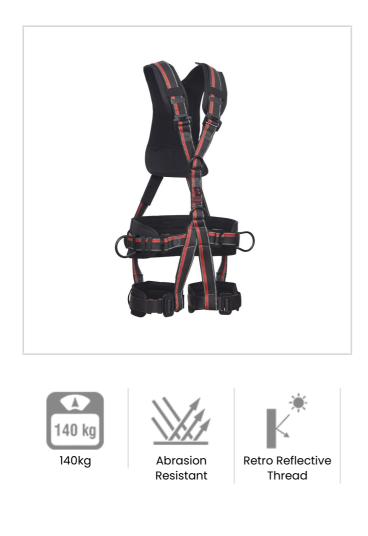

#### **Key Features**

CED coating on all metal fittings for best corrosion resistance

Metal fittings capable of taking the salt spray test of more than 500 hours

Retro-reflective thread

Improvised registered webbing design

Unique aesthetic registered stitching pattern

Bigger dia lateral D-rings

Unique label protector

Ergonomic and durable ID plate

Heavy duty webbing

## Ideal for use

Rescue

Rope Access

Fall Arrest

Work Positioning

| Size              | M-L                                                   |
|-------------------|-------------------------------------------------------|
| Material          | Polyester                                             |
| Application       | Fall arrest, Work positioning, Rope access and Rescue |
| Attachment Points | Dorsal, Sternal, Lateral, Ventral                     |
| Weight            | 2.38kg                                                |
| Adjustability     | Adjustable shoulder and thigh straps                  |